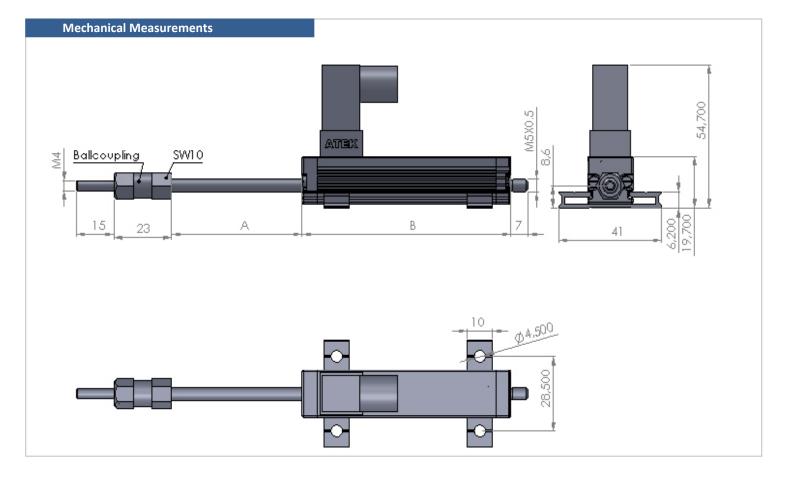

| Strokes (mm)      | 25 | 50 | 75  | 100 | 150 |
|-------------------|----|----|-----|-----|-----|
| А                 | 27 | 52 | 77  | 102 | 152 |
| В                 | 63 | 88 | 113 | 138 | 188 |
| Electrical Stroke | 25 | 50 | 75  | 100 | 150 |
| Mechanical Stroke | 27 | 52 | 77  | 102 | 152 |