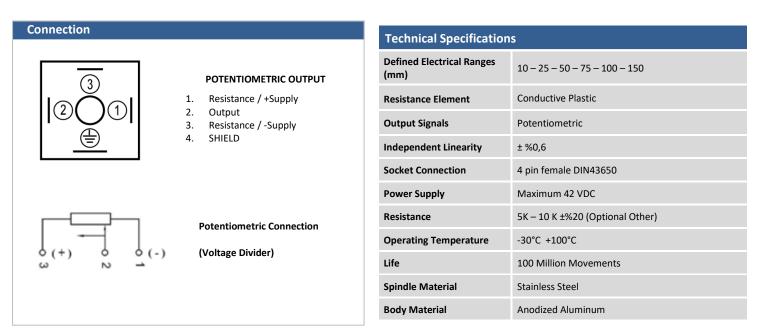

They work as ABSOLUTE since they are potentiometric, meaning they do not lose their position in the power cuts.

They are not affected by wear due to the linearized conductive plastic resistance alloy and special contacts, and operate for long periods with motion lives of up to 100 million. Because they make the resistance change linear by special methods, they make stable and equal measurements every time.