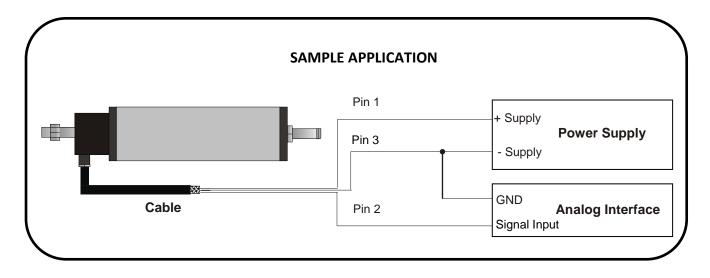

They work as ABSOLUTE since they are potentiometric, meaning they do not lose their position in the power cuts.

They are not affected by wear due to the linearized conductive plastic resistance alloy and special contacts, and operate for long periods with motion lives of up to 100 million. Because they make the resistance change linear by special methods, they make stable and equal measurements every time.