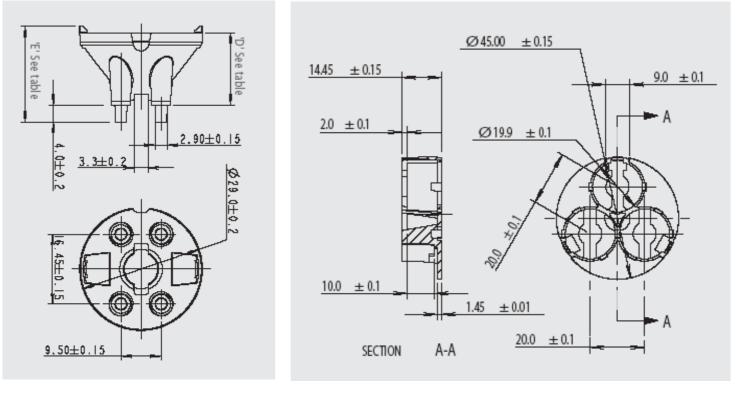

## Holder Dimension Specifications

Fig.3 BTH-QFX-26-X Holder

Fig.4 BTH-3QFX-20 Holder

Unit 3003 Top Office, Glittery City, No.3027 Shennan Road Central, Shenzhen, China PRC TEL +86.755.8329.7719 • FAX +86.755.8329.7760 • sales@brilliance-tech.com