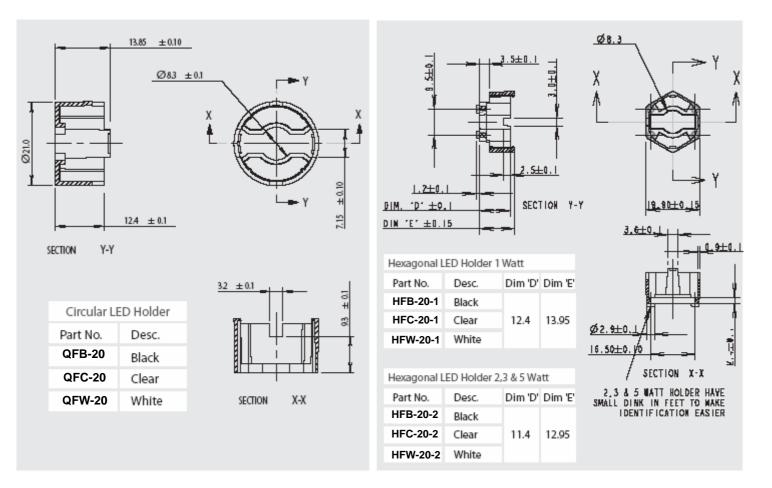

## Holder Dimension Specifications

Fig. 1 BTH-QFX-20 Holders

Fig. 2 BTH-HFX-20 Holders

Unit 3003 Top Office, Glittery City, No.3027 Shennan Road Central, Shenzhen, China PRC TEL +86.755.8329.7719 • FAX +86.755.8329.7760 • sales@brilliance-tech.com