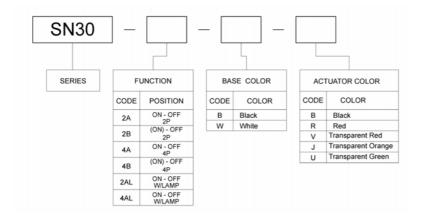

n type for easy mounting.
- The color can be changed to correspond to the set design.







## **Applications**

 Data processing equipment and office equipment such as monitors, home electric equipment and power supply.

### **Specifications**

| Item                  | Standard                                    |  |
|-----------------------|---------------------------------------------|--|
| Rating                | 10A 250V AC 12A 125V AC (UL 1054 EN61058-1) |  |
| Insulation Resistance | 100M <b>Ω</b> min. (Dc 500v)                |  |
| Dielectric Strength   | AC 1000V (50/60Hz for 1 minute)             |  |
| Contact Resistance    | 50m <b>Ω</b> max.                           |  |
| Electrically Life     | 10,000 cycles                               |  |

### **Product Selection**



| FUCTION | SCHEMATIC |
|---------|-----------|
| 4A      |           |
| 4B      | 1         |
| 4AL     | (H)       |

### **Dimensions**



### Panel hole size



| PANEL       | DIM. X |
|-------------|--------|
| THICKNESS   |        |
| 0.75 ~ 1.25 | 19.2   |
| 1.25 ~ 2.0  | 19.4   |
| 2.0 ~ 3.0   | 19.6   |