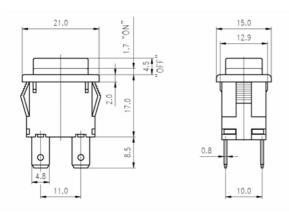

### Panel hole size

| PANEL       | DIM. X |
|-------------|--------|
| THICKNESS   |        |
| 0.75 ~ 1.25 | 19.2   |
| 1.25 ~ 2.0  | 19.4   |
| 2.0 ~ 3.0   | 19.6   |